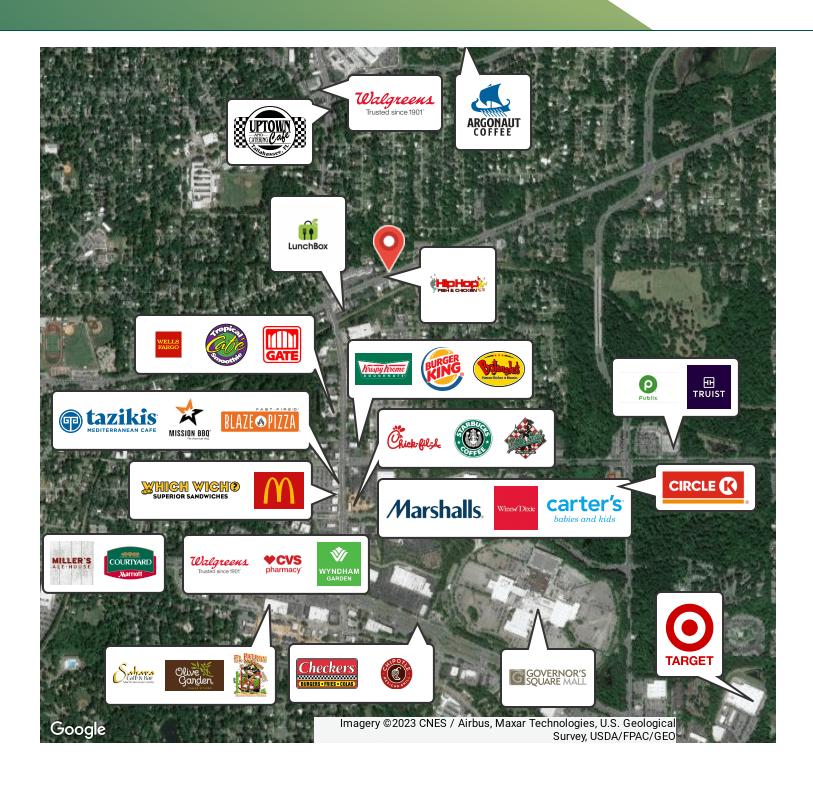

#### PROPERTY DESCRIPTION

Premier Commercial Group is proud to present this construction deal in Mahan Plaza in Tallahassee, Florida. This 705 sf single tenant building includes a drive thru and is currently being built out as Red Owl Coffee - a credit franchisee of a national franchise with a newly signed 10 year NNN lease. This property sits inside of our newly renovated Mahan Plaza in addition to many other local and regional tenants. It fronts E Tennessee - one of the busiest roads in Tallahassee, and is minutes away from an I-10 interchange

#### **PROPERTY HIGHLIGHTS**

- Being sold at C.O.
- · credit franchisee of a national franchise
- Property sits on an outparcel with shared access and parking with neighboring shopping plaza Mahan Square and is situated on a lot off of the hard corner at one of Tallahassee's biggest intersections