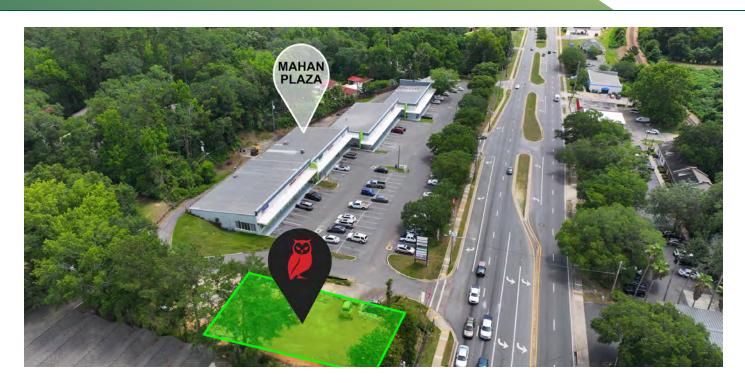

#### PROPERTY DESCRIPTION

Premier Commercial Group is proud to present this construction deal in Mahan Plaza in Tallahassee, Florida. This 705 sf single tenant building includes a drive thru and is currently being built out as Red Owl Coffee - a credit franchisee of a national franchise with a newly signed 10 year NNN lease. This property sits inside of our newly renovated Mahan Plaza in addition to many other local and regional tenants. It fronts E Tennessee - one of the busiest roads in Tallahassee, and is minutes away from an I-10 interchange

#### **PROPERTY HIGHLIGHTS**

- Being sold at C.O.
- · credit franchisee of a national franchise
- Property sits on an outparcel with shared access and parking with neighboring shopping plaza Mahan Square and is situated on a lot off of the hard corner at one of Tallahassee's biggest intersections