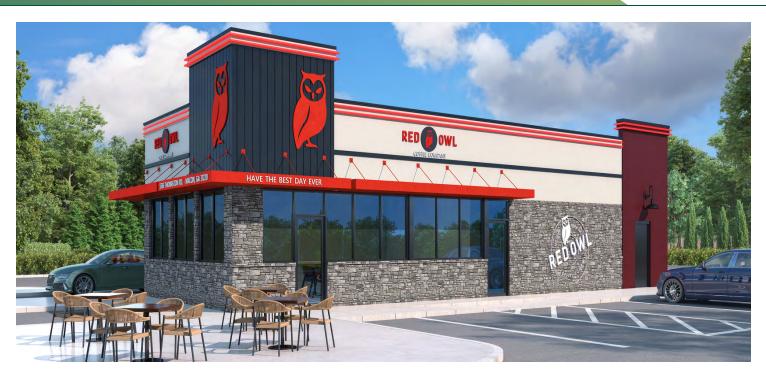

#### PROPERTY DESCRIPTION

Premier Commercial Group is proud to present this construction deal in Mahan Plaza in Tallahassee, Florida. This 705 sf single tenant building includes a drive thru and is currently being built out as Red Owl Coffee - a credit franchisee of a national franchise with a newly signed 10 year NNN lease. This property sits inside of our newly renovated Mahan Plaza in addition to many other local and regional tenants. It fronts E Tennessee - one of the busiest roads in Tallahassee, and is minutes away from an I-10 interchange