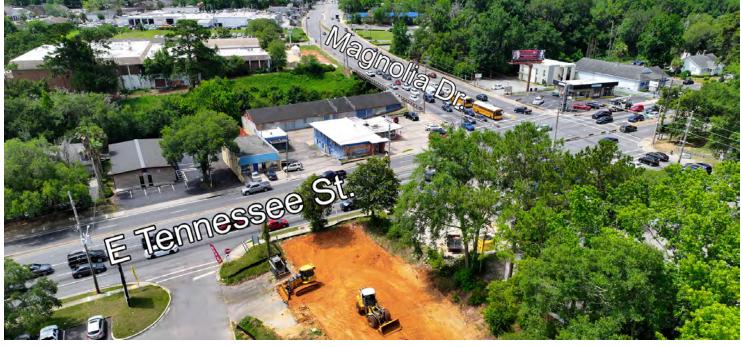

#### PROPERTY DESCRIPTION

Premier Commercial Group is proud to present this construction deal in Mahan Plaza in Tallahassee, Florida. This 705 sf single tenant building includes a drive thru and is currently being built out as Red Owl Coffee - a credit franchisee of a national franchise with a newly signed 10 year NNN lease. This property sits inside of our newly renovated Mahan Plaza in addition to many other local and regional tenants. It fronts E Tennessee - one of the busiest roads in Tallahassee, and is minutes away from an I-10 interchange