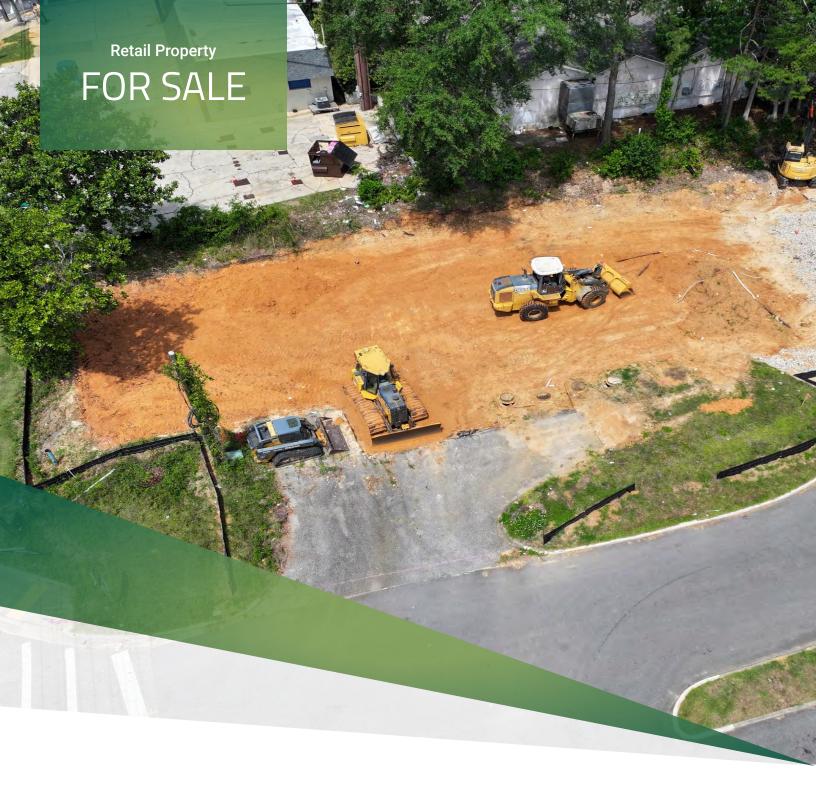

#### PROPERTY DESCRIPTION

Premier Commercial Group is proud to present this construction deal in Mahan Plaza in Tallahassee, Florida. This 705 sf single tenant building includes a drive thru and is currently being built out as Red Owl Coffee - a credit franchisee of a national franchise with a newly signed 10 year NNN lease. This property sits inside of our newly renovated Mahan Plaza in addition to many other local and regional tenants. It fronts E Tennessee - one of the busiest roads in Tallahassee, and is minutes away from an I-10 interchange

#### **PROPERTY HIGHLIGHTS**

- Being sold at C.O.
- · credit franchisee of a national franchise
- Property sits on an outparcel with shared access and parking with neighboring shopping plaza Mahan Square and is situated on a lot off of the hard corner at one of Tallahassee's biggest intersections